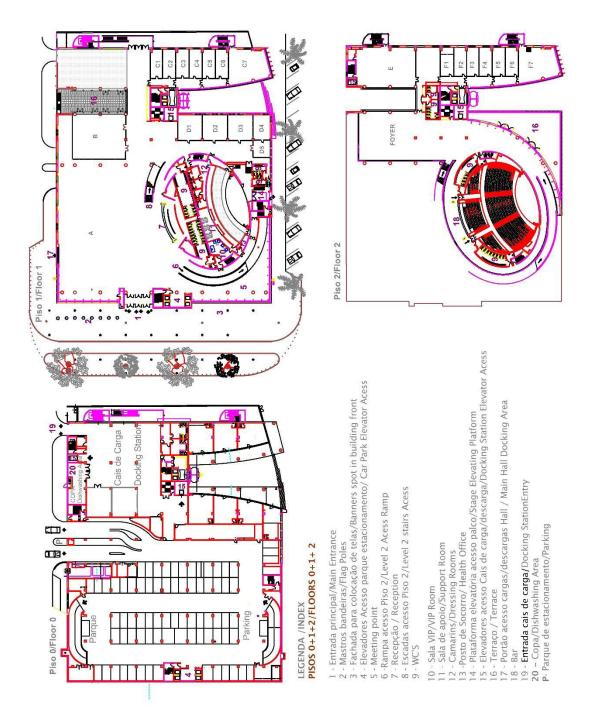

## Exhibition rules, location and available infrastructure in the CCE

- Each financial sponsorship includes the free participation (registration fee waived) of 1 representative from the sponsoring entity (referred to as "Exhibitors" in the sequence). Additional representatives from the sponsoring entity must register at the Conference.
- Exhibitors will be allowed to exhibit and display their products at the area designated "Foyer", in the 2<sup>nd</sup> floor of the Congress Centre, nearby the hall where Coffee breaks will be served and sessions will take place (a few meters form the main auditorium and from the rooms where the sessions will take place). An indicative plan of the Congress Centre is provided attached.
- Exhibitors have available at the Conference premises the general infrastructure provided by the Congress Center, plus, if needed, 1 table with chairs and a specific area (between 2 and 4 square meters, exact location to be defined, depending on the type of sponsorship) for the exhibition of their products.
- Instruments, equipment, books, leaflets, promotional material (objects, gadgets, informatics equipment, etc.), banners, rollups, etc. can be exhibited in the aforementioned specific area allocated to each Exhibitor.
- The setting up and installation of the exhibition areas, equipment and any related items can be performed either on Sunday, October 9 in the afternoon or on Monday, October 10, in the morning.